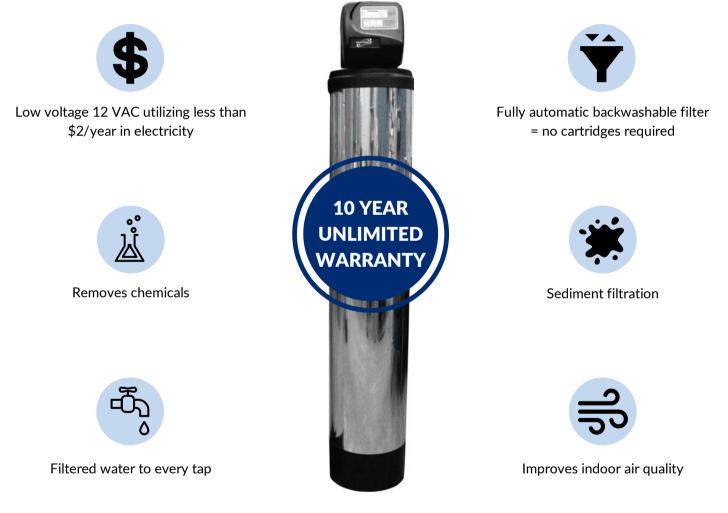

## **Premium Chemical Removal Filter**

Your water may look clear, but all municipal water contains highly toxic chemicals that can pose a danger to your health. The Premium Chemical Removal Filter removes chemicals such as chlorine, chloramines, THM's, and volatile industrial chemicals from your municipal water supply. This filter also removes any dirt or debris from your water, providing safe, clean water for you and your family.

#### \*municipal water supplies only

| Part #       | Filtration Removal   | Pressure (psi) | Temperature (°F) | L x W x H (in)  |
|--------------|----------------------|----------------|------------------|-----------------|
| EWS BTPCS1   | Chemicals & Sediment | 40-110         | 40-110           | 10" x 18" x 56" |
| EWS BTPCS1.5 | Chemicals & Sediment | 40-110         | 40-110           | 11" x 18" x 62" |
| EWS BTPCS2   | Chemicals & Sediment | 40-110         | 40-110           | 13" x 18" x 60" |

#### **Removes Chemicals such as:**

- Chlorine
- Chloramines
   PCB's
  - Ethylene
- AmmoniaBenzene
- Eurylen
  THM's

Chromium

+ and many more