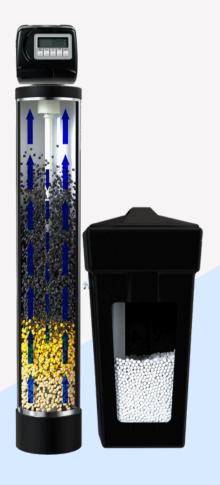

## ALKA PRO+ WATER SOFTENER

**WATER SOFTENER & FILTER** 

Experience more than just soft water.

The Alka Pro+ Water Softener is engineered to deliver whole-home water transformation. Featuring NSF-certified 10% cross-linked resin and high-grade activated carbon, it not only softens your water but also removes chlorine, bad taste, and odor—common issues in municipal water.

# Inside the Alka Pro+ Water Softener: 3 Stages of Superior Filtration

The benefits of combining water filtration and softening - in one system!

# Stage 1: Coconut Shell Granular Activated Carbon

Targets chemicals and chlorine, and improves water taste.

# Stage 2: NSF Certified 10% Cross Linked Resin

Lasts longer, resists chloramine damage.

#### **Stage 3: Gravel Media**

Support the resin bed, ensure even water flow, prevent resin loss, and aid in proper backwash distribution, improving efficiency and longevity.