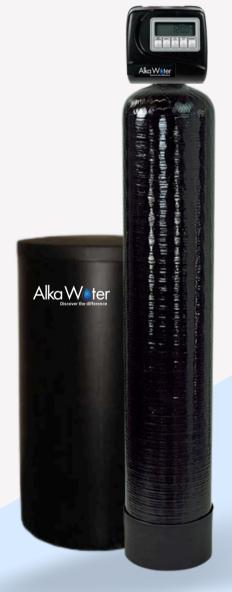

## ALKA PRO+ WATER SOFTENER

**WATER SOFTENER & FILTER** 

Experience more than just soft water.

The Alka Pro+ Water Softener is engineered to deliver whole-home water transformation. Featuring NSF-certified 10% cross-linked resin and high-grade activated carbon, it not only softens your water but also removes chlorine, bad taste, and odor—common issues in municipal water.

#### ALKA PRO+ WATER SOFTENER